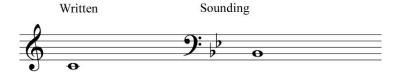

### E-flat Soprano Trumpet/Cornet

transpose a perfect fourth higher than written in part