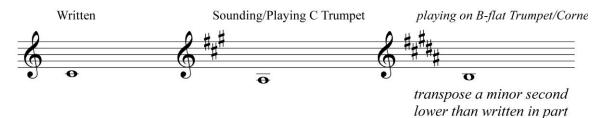

#### A Cornet

transpose a perfect fourth lower than written in part

transpose a perfect fifth lower than written in part