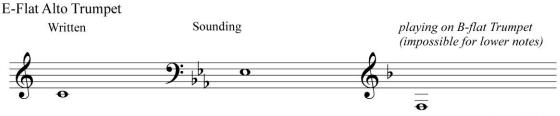

### E-flat Soprano Trumpet/Cornet

transpose a perfect fourth higher than written in part