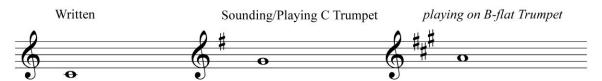

#### **Trumpets**

## **B-flat Piccolo Trumpet**



transpose a perfect octave higher than written in part

## G Trumpet



transpose a major sixth higher than written in part

### F Trumpet



transpose a perfect fifth higher than written in part

### E Trumpet



transpose an augmented fourth higher than written in

### E-flat Soprano Trumpet/Cornet



transpose a perfect fourth higher than written in part

# D Trumpet



transpose a major third higher than written in part

#### A Cornet





transpose a perfect fourth lower than written in part



transpose a perfect fifth lower than written in part

### **B-Flat Bass Trumpet**