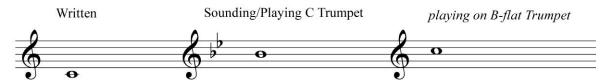

## **B-flat Piccolo Trumpet**

transpose a perfect octave higher than written in part