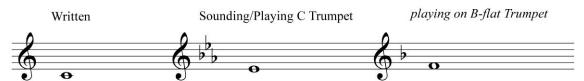

#### **Trumpets**

## **B-flat Piccolo Trumpet**



transpose a perfect octave higher than written in part

## G Trumpet



transpose a major sixth higher than written in part

### F Trumpet



transpose a perfect fifth higher than written in part

### E Trumpet



transpose an augmented fourth higher than written in

### E-flat Soprano Trumpet/Cornet



transpose a perfect fourth higher than written in part

# D Trumpet



transpose a major third higher than written in part

#### A Cornet





transpose a perfect fourth lower than written in part



transpose a perfect fifth lower than written in part

### **B-Flat Bass Trumpet**