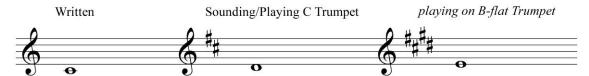

#### **Trumpets**

## **B-flat Piccolo Trumpet**



transpose a perfect octave higher than written in part

## G Trumpet



transpose a major sixth higher than written in part

### F Trumpet



transpose a perfect fifth higher than written in part

### E Trumpet



transpose an augmented fourth higher than written in

### E-flat Soprano Trumpet/Cornet



transpose a perfect fourth higher than written in part

# D Trumpet



transpose a major third higher than written in part

#### A Cornet





transpose a perfect fourth lower than written in part



transpose a perfect fifth lower than written in part

### **B-Flat Bass Trumpet**