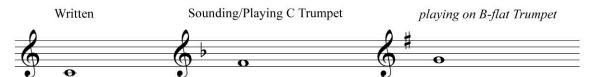

#### **Trumpets**

## **B-flat Piccolo Trumpet**



transpose a perfect octave higher than written in part

## G Trumpet



transpose a major sixth higher than written in part

### F Trumpet



transpose a perfect fifth higher than written in part

### E Trumpet



transpose an augmented fourth higher than written in

### E-flat Soprano Trumpet/Cornet



transpose a perfect fourth higher than written in part

# D Trumpet



transpose a major third higher than written in part

#### A Cornet





transpose a perfect fourth lower than written in part



transpose a perfect fifth lower than written in part

### **B-Flat Bass Trumpet**