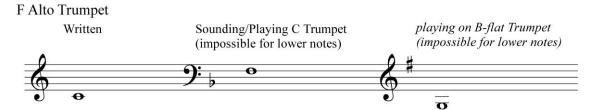

#### **Trumpets**

## **B-flat Piccolo Trumpet**



transpose a perfect octave higher than written in part

## G Trumpet



transpose a major sixth higher than written in part

### F Trumpet



transpose a perfect fifth higher than written in part

### E Trumpet



transpose an augmented fourth higher than written in

### E-flat Soprano Trumpet/Cornet



transpose a perfect fourth higher than written in part

# D Trumpet



transpose a major third higher than written in part

#### A Cornet





transpose a perfect fourth lower than written in part



transpose a perfect fifth lower than written in part

### **B-Flat Bass Trumpet**