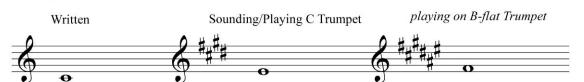

#### **Trumpets**

## **B-flat Piccolo Trumpet**



transpose a perfect octave higher than written in part

## G Trumpet



transpose a major sixth higher than written in part

### F Trumpet



transpose a perfect fifth higher than written in part

### E Trumpet



transpose an augmented fourth higher than written in

### E-flat Soprano Trumpet/Cornet



transpose a perfect fourth higher than written in part

# D Trumpet



transpose a major third higher than written in part

#### A Cornet





transpose a perfect fourth lower than written in part



transpose a perfect fifth lower than written in part

### **B-Flat Bass Trumpet**